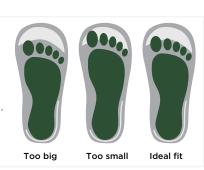

### 4 Ideal fit

Kamik shoes and boots are made to correctly fit according to the measurement provided. Buy the number you see here!